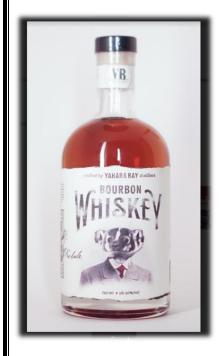

Although YB spirits can be found in places like Miami and Las Vegas, the company has not forgotten its local roots. Madison will always be YB's home. YB spirits are still crafted one batch at a time, using local ingredients. Labels are often hand applied and some are even signed by the head distiller.

|                           | Quantity<br>(Circle btl or cs) | Príce                            | Total |
|---------------------------|--------------------------------|----------------------------------|-------|
| YB Badger Whiskey         |                                | \$45 btl / \$246 cs              |       |
| (6 btl. Per case)         | btl./cs                        | (Includes \$6 Donation per btl.) |       |
| YB Oak Bourbon            |                                | \$45 btl /\$246 cs               |       |
| (6 btl. Per case)         | btl./cs                        | (Includes \$6 Donation per blt.) |       |
| Black Ridge Cab           |                                | \$14 btl / \$144 cs              |       |
| (12 btl. Per case)        | btl./cs                        | (Includes \$3 Donatíon per blt.) |       |
| Black Rídge Pínot         |                                | \$14 btl/\$144 cs                |       |
| Grígío (12 btl. Per case) | btl./cs                        | (Includes \$3 Donatíon per blt.) |       |
| Black Ridge Chard         |                                | \$14 btl/\$144 cs                |       |
| (12 btl. Per case)        | btl./cs                        | (Includes \$3 Donatíon per blt.) |       |
| Black Ridge Moscato       |                                | \$14 btl / \$144 cs              |       |
| (12 btl. Per case)        | btl./cs                        | (Includes \$3 Donation per blt.) |       |
| Total                     |                                |                                  |       |